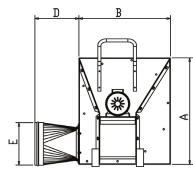

Fans are also available with air intake on the left side.

| Туре | kW   | НК   | А    | В   | С   | D   | Е       | F   | G   |
|------|------|------|------|-----|-----|-----|---------|-----|-----|
| TLR  | 1,5  | 2,0  | 615  | 555 | 410 | 180 | 150/200 | 330 | 170 |
| TLR  | 2,2  | 3,0  | 765  | 645 | 545 | 230 | 300     | 448 | 210 |
| TLR  | 3,0  | 4,0  | 765  | 645 | 545 | 230 | 300     | 448 | 210 |
| TLR  | 4,0  | 5,5  | 765  | 645 | 605 | 275 | 300/400 | 448 | 285 |
| TLR  | 5,5  | 7,5  | 935  | 735 | 695 | 275 | 300/400 | 560 | 285 |
| TLR  | 7,5  | 10,0 | 935  | 735 | 750 | 310 | 300/400 | 560 | 285 |
| TLR  | 11,0 | 15,0 | 1044 | 850 | 826 | 350 | 500     | 645 | 400 |
| TLR  | 15,0 | 20,0 | 1044 | 850 | 875 | 350 | 500     | 645 | 400 |