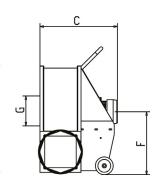

Fans are also available with air intake on the left side.

| Туре | kW   | НК   | А    | В   | С   | D   | Е       | F   | G   |
|------|------|------|------|-----|-----|-----|---------|-----|-----|
| TLR  | 1,5  | 2,0  | 615  | 555 | 410 | 180 | 150/200 | 330 | 170 |
| TLR  | 2,2  | 3,0  | 765  | 645 | 545 | 230 | 300     | 448 | 210 |
| TLR  | 3,0  | 4,0  | 765  | 645 | 545 | 230 | 300     | 448 | 210 |
| TLR  | 4,0  | 5,5  | 765  | 645 | 605 | 275 | 300/400 | 448 | 285 |
| TLR  | 5,5  | 7,5  | 935  | 735 | 695 | 275 | 300/400 | 560 | 285 |
| TLR  | 7,5  | 10,0 | 935  | 735 | 750 | 310 | 300/400 | 560 | 285 |
| TLR  | 11,0 | 15,0 | 1044 | 850 | 826 | 350 | 500     | 645 | 400 |
| TLR  | 15,0 | 20,0 | 1044 | 850 | 875 | 350 | 500     | 645 | 400 |