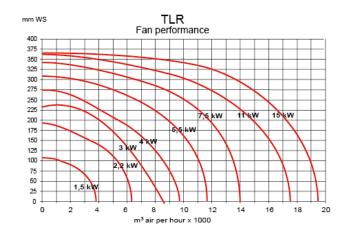

# TLR Aeration fans

SØBY aeration fans are particularly well-suited to aeration and cooling of grain and various seed crops, as well as being ideal at locations where a mobile fan is required.

TLR aeration fans are manufactured in versions from 1.5 kW up to 15 kW.

### TLR Aeration fans

SØBY TLR aeration fans are used for aeration and cooling of grain and other agricultural crops. The TLR fan operates at high pressure, which makes it suitable for aeration through high layers of grain.