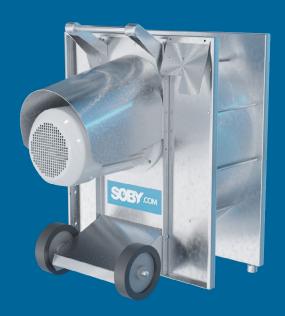

# TLR Aeration fans

SØBY aeration fans are particularly well-suited to aeration and cooling of grain and various seed crops, as well as being ideal at locations where a mobile fan is required.

TLR aeration fans are manufactured in versions from 1.5 kW up to 15 kW.

### TLR Aeration fans

SØBY TLR aeration fans are used for aeration and cooling of grain and other agricultural crops. The TLR fan operates at high pressure, which makes it suitable for aeration through high layers of grain.

### **TLR Specifications**

TLR 1.5 kW to 7.5 kW are delivered with handle and wheels as standard. TLR 11 kW to 15 kW can be delivered with swivel wheels  $\emptyset$ 125 as extra equipment.