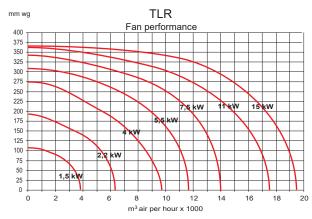

## TLR Aeration fans

SØBY aeration fans are particularly well-suited to aeration and cooling of grain and various seed crops, as well as being ideal at locations where a mobile fan is required.

TLR aeration fans are manufactured in versions from 1.5 kW up to 15 kW.

## TLR Aeration fans

SØBY TLR aeration fans are used for aeration and cooling of grain and other agricultural crops. The TLR fan operates at high pressure, which makes it suitable for aeration through high layers of grain.