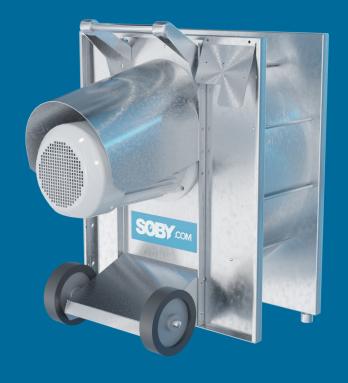

## TLR Aeration fans

SØBY aeration fans are particularly well-suited to aeration and cooling of grain and various seed crops, as well as being ideal at locations where a mobile fan is required.

TLR aeration fans are manufactured in versions from 1.5 kW up to 15 kW.

## TLR Aeration fans

SØBY TLR aeration fans are used for aeration and cooling of grain and other agricultural crops. The TLR fan operates at high pressure, which makes it suitable for aeration through high layers of grain.

## **TLR Specifications**

TLR 1.5 kW to 7.5 kW are delivered with handle and wheels as standard. TLR 11 kW to 15 kW can be delivered with swivel wheels Ø125 as extra equipment.

Fans are also available with air intake on the left side.