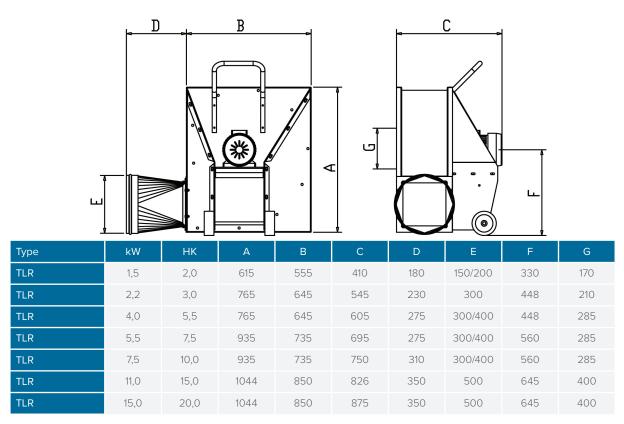

## **TLR Specifications**

TLR 1.5 kW to 7.5 kW are delivered with handle and wheels as standard. TLR 11 kW to 15 kW can be delivered with swivel wheels Ø125 as extra equipment.

Fans are also available with air intake on the left side.

## Accessories:

- Fan hoses with hose clips from Ø150 to Ø500
- Motor protection device with CE socket 1.5 kW to  $3.0\ kW$
- Motor protection device with CE socket and star-delta starter (YD) 4.0 kW to 15.0 kW