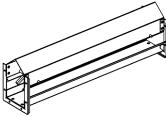

#### **Applications**

- Drive/tensioning section
- Gear and motor
- SR25 (Q16), SR40 (Q20), SRL60 (Q24) end outlet
- Rounded tail section
- Extension sections in 2 m, 1 m and 0.5 m, 0.25 m, also available with intermediate bottom
- Heavy-duty chain, 38.4 mm divisions
- Bottom/sides/top 2/2/1.5 mm (SR25)
- Bottom/sides/top 3/2/1.5 mm (SR40- SRL60)
- Inlet hopper SR25 (Q16), SR40 (Q20), SRL60 (Q24)

Closed extension section with chain

*Extension section with side inlet for pit incl. chain* 

1 m extension section for SR40 as 30° bend. Also available as 15° (0.5 m) and 45° (1.5 m)

Viborgvej 306 · DK-7840 Højslev (+45) 97 53 50 33 · soby@soby.com www.soby.com