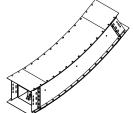

## Scope of application

SØBY chain conveyors are used for conveying grain and free-flowing seeds horizontally and at shallow angles (7°) where gentle conveying is required. The chain conveyors are also suitable for conveying flour products. SØBY SR25-SR40-SRL60 chain conveyors are also available for inclined conveying up to angles of 45° - either with a bend (15°, 30° or 45°), e.g. after a pit, or as a roof chain conveyor. Chain conveyors for bends and inclined conveying have extension sections with

Closed extension section with chain

*Extension section with side inlet for pit incl. chain* 

1 m extension section for SR40 as 30° bend. Also available as 15° (0.5 m) and 45° (1.5 m)

Viborgvej 306 · DK-7840 Højslev (+45) 97 53 50 33 · soby@soby.com www.soby.com