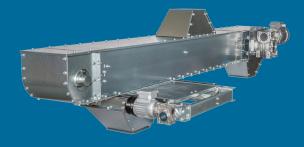

# SR25-SR40-SRL60 Chain conveyors

SØBY chain conveyors are an economical and reliable solution for horizontal and inclined conveying of large quantities of grain, as well as the transport of seeds and ground bulk products.

### Chain conveyors SR25-SR40-SRL60

SØBY chain conveyors are an internationally renowned quality product that can be incorporated wherever grain and ground bulk products need to be conveyed. Conveying systems with SØBY chain conveyors can always be extended or adapted as and when needs change.

#### **Applications**

- Drive/tensioning section
- Gear and motor
- SR25 (Q16), SR40 (Q20), SRL60 (Q24) end outlet
- Rounded tail section
- Extension sections in 2 m, 1 m and 0.5 m, 0.25 m, also available with intermediate bottom
- Heavy-duty chain, 38.4 mm divisions
- Bottom/sides/top 2/2/1.5 mm (SR25)
- Bottom/sides/top 3/2/1.5 mm (SR40- SRL60)
- Inlet hopper SR25 (Q16), SR40 (Q20), SRL60 (Q24)