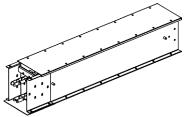

intermediate bottom and chain with extended flights.

Closed extension section with chain

*Extension section with side inlet for pit incl. chain* 

1 m extension section for SR40 as 30° bend. Also available as 15° (0.5 m) and 45° (1.5 m)

Viborgvej 306 · DK-7840 Højslev (+45) 97 53 50 33 · soby@soby.com www.soby.com