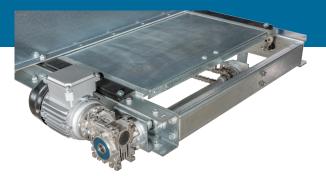

#### **Applications**

- Drive/tensioning section
- Gear and motor
- SR25 (Q16), SR40 (Q20), SRL60 (Q24) end outlet
- Rounded tail section
- Extension sections in 2 m, 1 m and 0.5 m, 0.25 m, also available with intermediate bottom
- Heavy-duty chain, 38.4 mm divisions
- Bottom/sides/top 2/2/1.5 mm (SR25)
- Bottom/sides/top 3/2/1.5 mm (SR40- SRL60)
- Inlet hopper SR25 (Q16), SR40 (Q20), SRL60 (Q24)

#### Accessories

- Intermediate outlet with slide and outlet cleaner operated manually or electrically
- Capacity regulation in connection with pit chain conveyor.
  Cannot be used with bends and inclined transport (extended flights)
- Catwalks and supports where the chain conveyor can be located
- TipBox