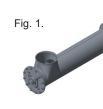

#### Accessories:

- Fig. 1: Auger foot / outlet with shaft and bearing (Ø200)
- Fig. 2: Long inlet with slide
- Fig. 3: Hopper with grate, fits long inlet
- Fig. 4: Bottom bearing with shaft

Fig. 3.

Fig. 4.