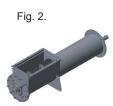

#### Accessories:

- Fig. 1: Auger foot / outlet with shaft and bearing (Ø200)
- Fig. 2: Long inlet with slide
- Fig. 3: Hopper with grate, fits long inlet
- Fig. 4: Bottom bearing with shaft

Fig. 3.

Fig. 4.