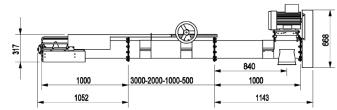

## **Basic machine**

#### SS205 with belt drive:

- 1m auger head with Ø200 outlet, Motor bracket, V-belt drive with guard and drive shaft with double bearings.
- Extension sections 0.5 1 2 and 3 m with flanged joints
- 1 m auger foot with protective grating and inlet regulation
- Motor pulley
- Motor

#### SS205 with gear motor:

- 1 m auger head with Ø200 outlet, gear motor
- Extension sections 0.5 1 2 and 3 m with flanged joints
- 1 m auger foot with protective grating and inlet regulation

### SS254 with gear motor:

- 1 m auger head with square outlet
- Outlet hopper Q24
- Transition Q24 to Ø250
- Extension sections 0.5 1 2 and 3 m with flanged joints
- 1 m auger foot with protective grating and inlet regulation