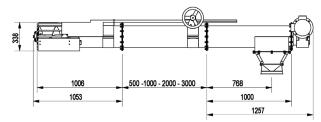

#### SS205 with belt drive:

- 1m auger head with Ø200 outlet, Motor bracket, V-belt drive with guard and drive shaft with double bearings.
- Extension sections 0.5 1 2 and 3 m with flanged joints
- 1 m auger foot with protective grating and inlet regulation
- Motor pulley
- Motor

#### SS205 with gear motor:

- 1 m auger head with Ø200 outlet, gear motor
- Extension sections 0.5 1 2 and 3 m with flanged joints
- 1 m auger foot with protective grating and inlet regulation

### SS254 with gear motor:

- 1 m auger head with square outlet
- Outlet hopper Q24
- Transition Q24 to Ø250
- Extension sections 0.5 1 2 and 3 m with flanged joints
- 1 m auger foot with protective grating and inlet regulation