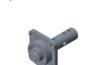

#### Accessories:

- Fig. 1: Auger foot / outlet with shaft and bearing (Ø200)
- Fig. 2: Long inlet with slide
- Fig. 3: Hopper with grate, fits long inlet
- Fig. 4: Bottom bearing with shaft

Fig. 3.

Fig. 4.