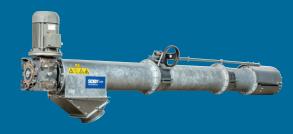

# SOBY SS205-SS254 Grain augers

SØBY grain augers are an internationally renowned quality product that can be incorporated wherever grain and ground bulk products need to be conveyed. Conveying systems with SØBY grain augers can always be extended or adapted as and when needs change.

## SØBY Grain augers

Galvanised and with flanged joints.

#### SS205 with belt drive:

- 1m auger head with Ø200 outlet, Motor bracket, V-belt drive with guard and drive shaft with double bearings.
- Extension sections 0.5 1 2 and 3 m with flanged joints
- 1 m auger foot with protective grating and inlet regulation
- Motor pulley
- Motor

#### SS205 with gear motor:

- 1 m auger head with Ø200 outlet, gear motor
- Extension sections 0.5 1 2 and 3 m with flanged joints
- 1 m auger foot with protective grating and inlet regulation

### SS254 with gear motor:

- 1 m auger head with square outlet
- Outlet hopper Q24
- Transition Q24 to Ø250
- Extension sections 0.5 1 2 and 3 m with flanged joints
- 1 m auger foot with protective grating and inlet regulation